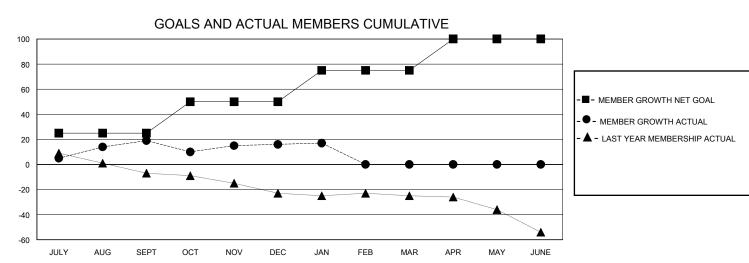

## District 201C2

GMT: LOCATION AUSTRALIA GMT CA

| Clubs                 |               |           |               | Members               |                        |                         |                                                    |  |
|-----------------------|---------------|-----------|---------------|-----------------------|------------------------|-------------------------|----------------------------------------------------|--|
| RESULTS FOR 2023-2024 |               |           |               | RESULTS FOR 2023-2024 |                        |                         |                                                    |  |
| QUARTER               | NEW CLUB GOAL | NEW CLUBS | DROPPED CLUBS | QUARTER MEME          | BER GROWTH NET<br>GOAL | MEMBER GROWTH<br>ACTUAL | DROPPED<br>MEMBERS ACTUAL<br>(including transfers) |  |
| JULY/AUG/SEPT         | 0             | 0         | 1             | JULY/AUG/SEPT         | 25                     | 52                      | 29                                                 |  |
| OCT/NOV/DEC           | 0             | 0         | 0             | OCT/NOV/DEC           | 25                     | 38                      | 33                                                 |  |
| JAN/FEB/MAR           | 0             | 0         | 0             | JAN/FEB/MAR           | 25                     | 17                      | 14                                                 |  |
| APR/MAY/JUNE          | 1             | 0         | 0             | APR/MAY/JUNE          | 25                     | 0                       | 0                                                  |  |